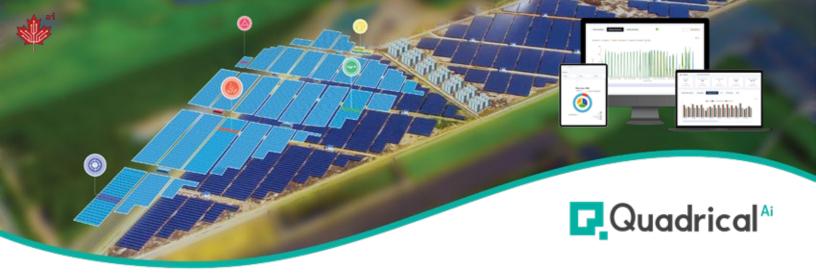

# **Optimize your Solar & Storage Assets with Digital Twins**

At the Core of our Asset Management is Digital Twin AI. We build personalized, digital replicas of everything sensored in your Solar and / or Storage plants. This means hundreds of Data Digital Twins, which in RealTime help you move from reactive to proactive management, built right into our platform to help you effectively optimize your assets while monitoring them.

### Su-vastika

EMMVER

cvj@quadrical.ai kitty@quadrical.ai quadrical.ai

Deployed on 2600MW Solar + 595MW / 2380 MWh Storage